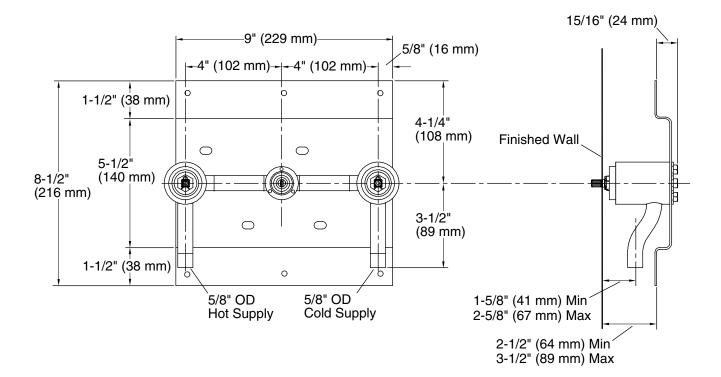

# **Technical Information**

All product dimensions are nominal.

### Notes

Install this product according to the installation guide.

Three 1-5/8" (4.1 cm) diameter cutout holes are required for the spout and handles.

Follow the installation dimensions precisely as there is no deep roughing-in kit available for this product.